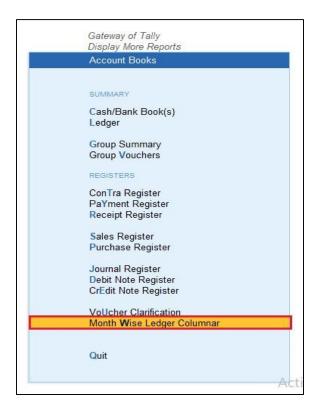

#### **Detailed User Guide:**

1. Go to Gateway of Tally → Display More Reports → Account Books → Month Wise Ledger Columnar Report.

2. Click on above report → Select Sales or Purchase columnar to view Month wise report.