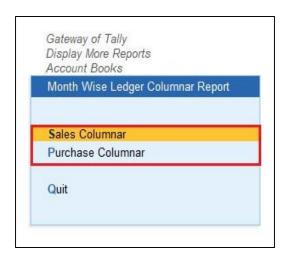

#### **Detailed User Guide:**

1. Go to Gateway of Tally → Display More Reports → Account Books → Month Wise Ledger Columnar Report.

2. Click on above report → Select Sales or Purchase columnar to view Month wise report.