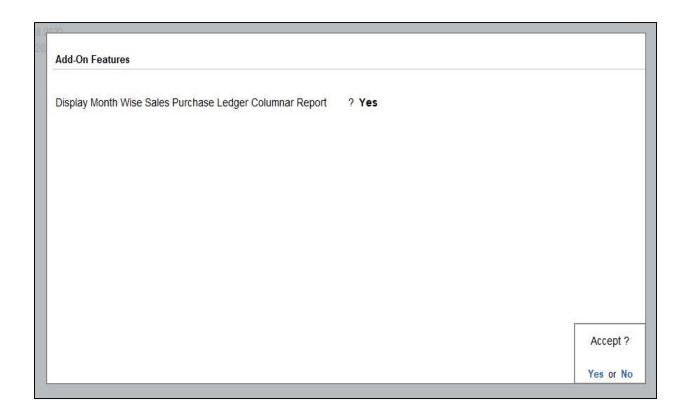

#### For TallyPrime Release 1.0

Go to Gateway of Tally → F1: Help → TDL & Add-On → F6: Add-On Features. Alternatively, you may press CTRL + ALT + T from any menu to open TDL Management report and then press F6: Add-On Features:

Set "Yes" to the option "Display Month Wise Sales Purchase Ledger Columnar Report?"